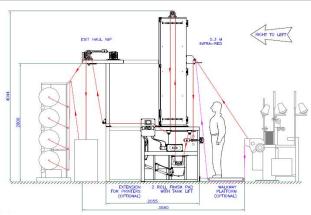

## Short list: MFR 3A IL

| Туре               | MFR 3A IL                                                                                                                                                                                          |
|--------------------|----------------------------------------------------------------------------------------------------------------------------------------------------------------------------------------------------|
| Features           | Finishing line inline with a weaving loom.  Minimal manual work needed.  Full inline process possible  Weaving (not included) / Finishing / Winding (not included).  Also stand-alone use possible |
| Specifications     | 2-roll padder incl. tank lift,<br>IR approx 4 m,<br>Take-off                                                                                                                                       |
| Productivity       | Roller width 300 mm  Number of ends: 4 - 8, depending on width  Production speed inline depending on speed of weaving loom.  Stand-alone: 2-10 m/min                                               |
| Condition          | new                                                                                                                                                                                                |
| Overall dimensions | length: approx. 3,5 m<br>height: approx. 4,0 m<br>width: approx. 1,5.m                                                                                                                             |