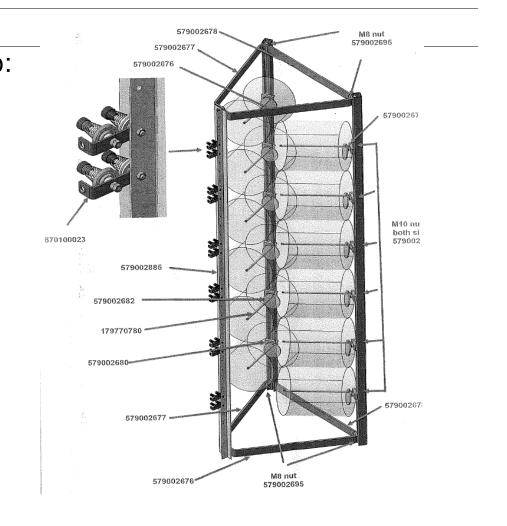

## Factory outle Cone Creel

**Cone Creel (new)** 

Machine no. : A2021/06700 & A2021/07358

Customer : Jakob Müller AG Frick, Switzerland

Machine Type : MD 4/85

|    | dditional equipment per machine |                           |
|----|---------------------------------|---------------------------|
|    | Kind of packing                 | Vacuum and Wooden<br>Case |
|    | FCC - Cone creel                | Case 3                    |
| 11 | Length (cm)                     | 221                       |
|    | Width (cm)                      | 29                        |
| ·  | Height (cm)                     | 39                        |
| F  | Net Weight (Kg)                 | 130                       |
| -  | Gross weight (Kg)               | 150                       |