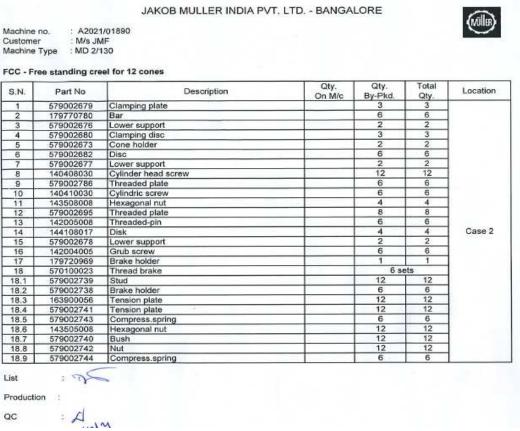

## Factory outle Cone Creel

**Cone Creel (new)** 

Machine no. : A2021/06700 & A2021/07358

Customer : Jakob Müller AG Frick, Switzerland

Machine Type : MD 4/85

|    | dditional equipment per machine |                           |
|----|---------------------------------|---------------------------|
|    | Kind of packing                 | Vacuum and Wooden<br>Case |
|    | FCC - Cone creel                | Case 3                    |
| 11 | Length (cm)                     | 221                       |
|    | Width (cm)                      | 29                        |
| ·  | Height (cm)                     | 39                        |
| F  | Net Weight (Kg)                 | 130                       |
| -  | Gross weight (Kg)               | 150                       |